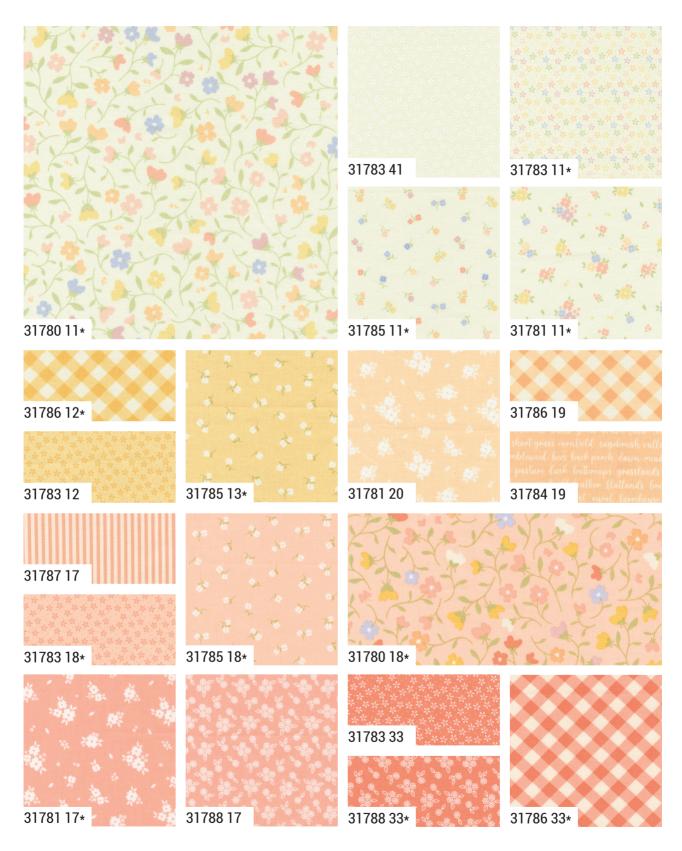

This collection is a sweet mix of dreamy pastels: buttery yellows, soft apricots, blush pinks, warm corals, fresh greens, and gentle blues. Each color feels like a quiet moment on the prairie—the glow of early morning, the hush of a summer afternoon, the comfort of coming home after a long day outdoors.

Whether you're decorating your home or making something from the heart, Pastel Prairie brings that sense of calm and nostalgia to whatever you create. It's a collection that tells a soft, timeless story—one pretty print at a time.