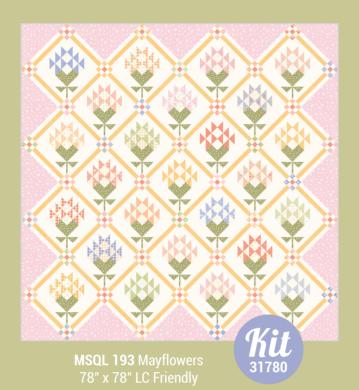

## Pastel Prairie by Heather Briggs of My Sew Quilty life

MSQL 194 Ohio Bound 70" x 70"

MSQL 198 Primrose Path 64" x 76"

MSQL 200 Garden Cart BOM 72" x 72"