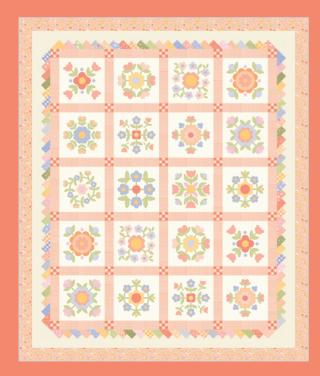

### MSQL 197 Sweet Flutters 64" x 64" LC Friendly

MSQL 199 Bloom Crossing 50" x 60" PP Friendly

MSQL 201 Prairie Quilted Tote with Wristlet 20" x 13" x 6"