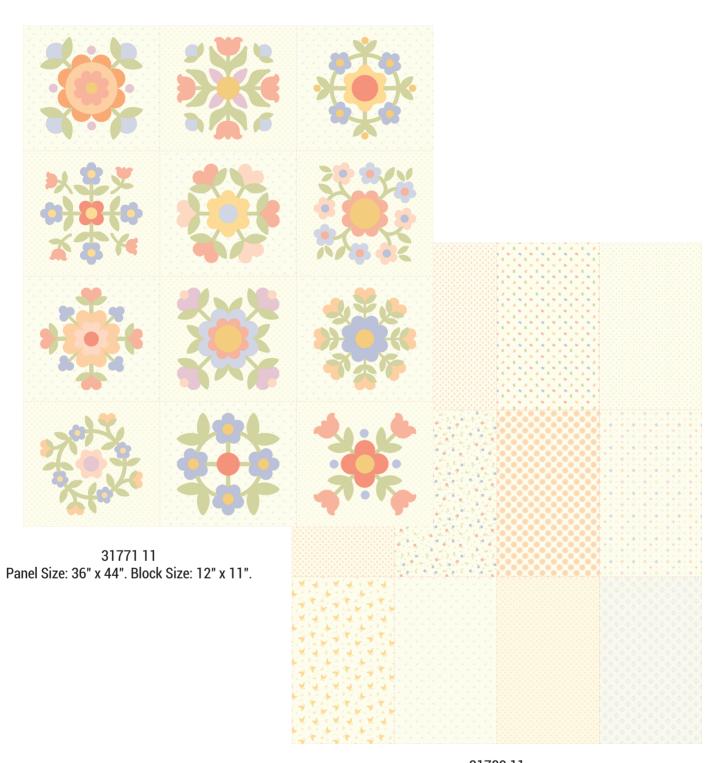

## Pastel Prairie by Heather Briggs of My Sew Quilty life

moda FEBRUARY DELIVERY

31789 11 Panel Size: 36" x 44". Block Size: 9" x 15".

**FEBRUARY DELIVERY** 

•100% Premium Cotton

AB includes all 36 skus - cut 31789-11 36" x 44". F8 includes 35 skus - no 31789 or 31771. JRs, LCs, MCs & PPs include 35 skus with two each of 31780, 31781-11 & 31785-11 - no 31789 or 31771.