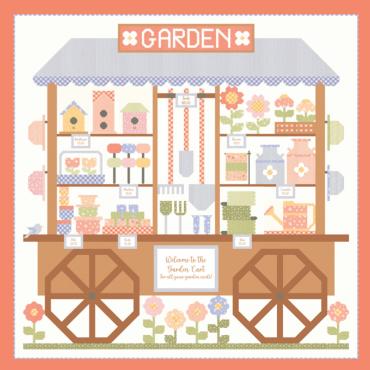

## Pastel Prairie by Heather Briggs of My Sew Quilty life

MSQL 194 Ohio Bound 70" x 70"

MSQL 198 Primrose Path 64" x 76"

MSQL 200 Garden Cart BOM 72" x 72"