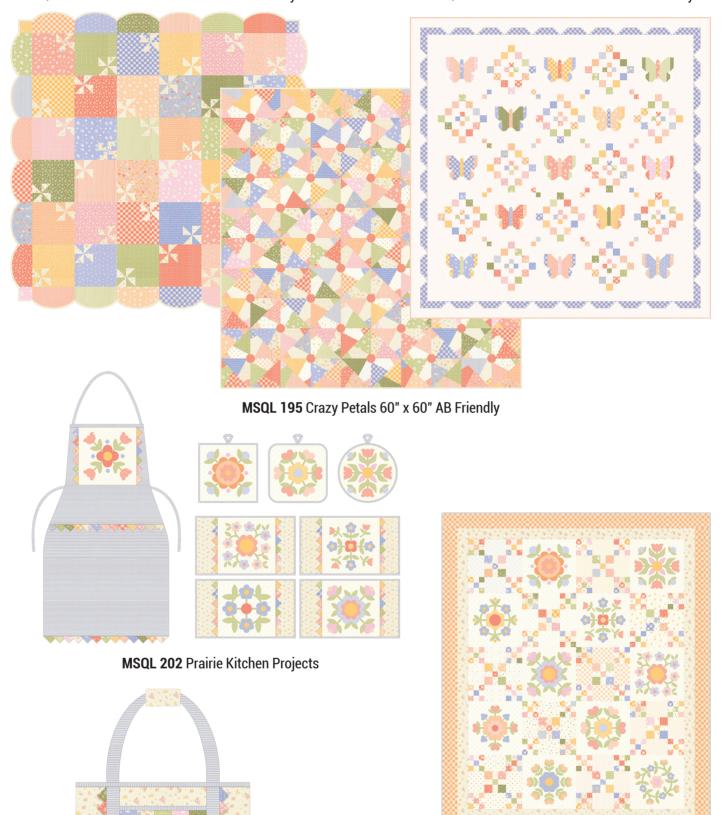

### MSQL 196 Pinwheel Picnic 56" x 56" F8 Friendly

### MSQL 197 Sweet Flutters 64" x 64" LC Friendly

MSQL 199 Bloom Crossing 50" x 60" PP Friendly

MSQL 201 Prairie Quilted Tote with Wristlet 20" x 13" x 6"