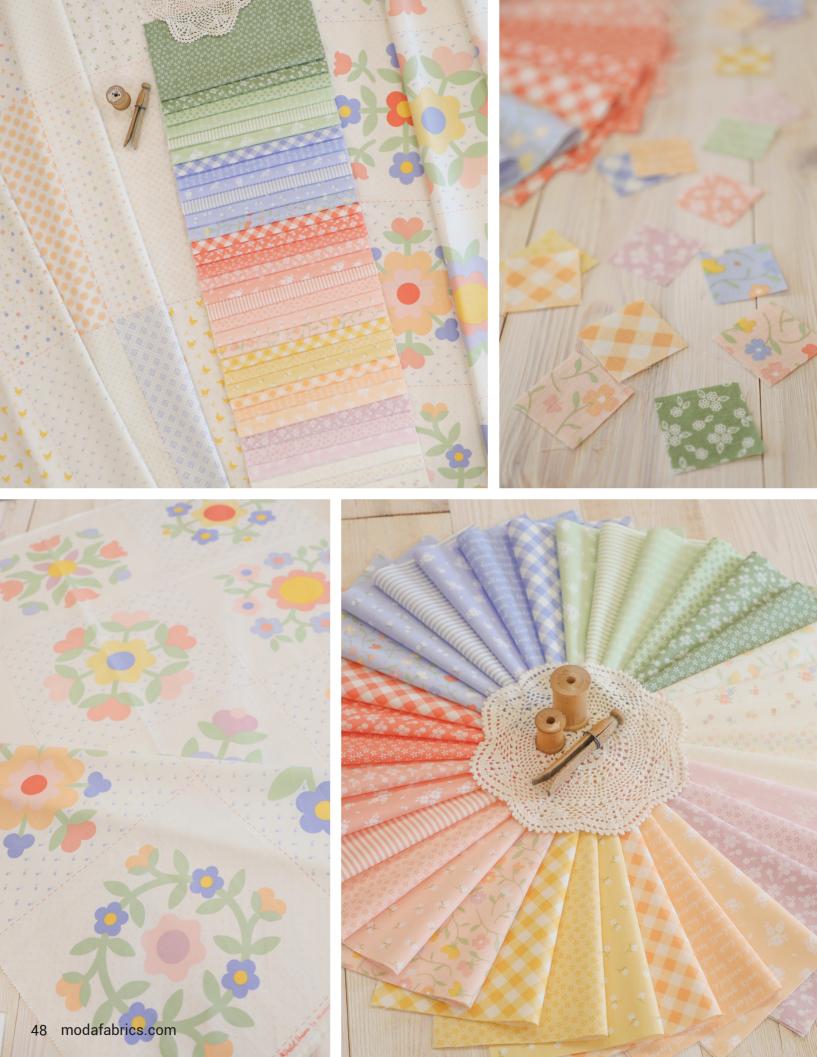

This collection is a sweet mix of dreamy pastels: buttery yellows, soft apricots, blush pinks, warm corals, fresh greens, and gentle blues. Each color feels like a quiet moment on the prairie—the glow of early morning, the hush of a summer afternoon, the comfort of coming home after a long day outdoors.

Whether you're decorating your home or making something from the heart, Pastel Prairie brings that sense of calm and nostalgia to whatever you create. It's a collection that tells a soft, timeless story—one pretty print at a time.