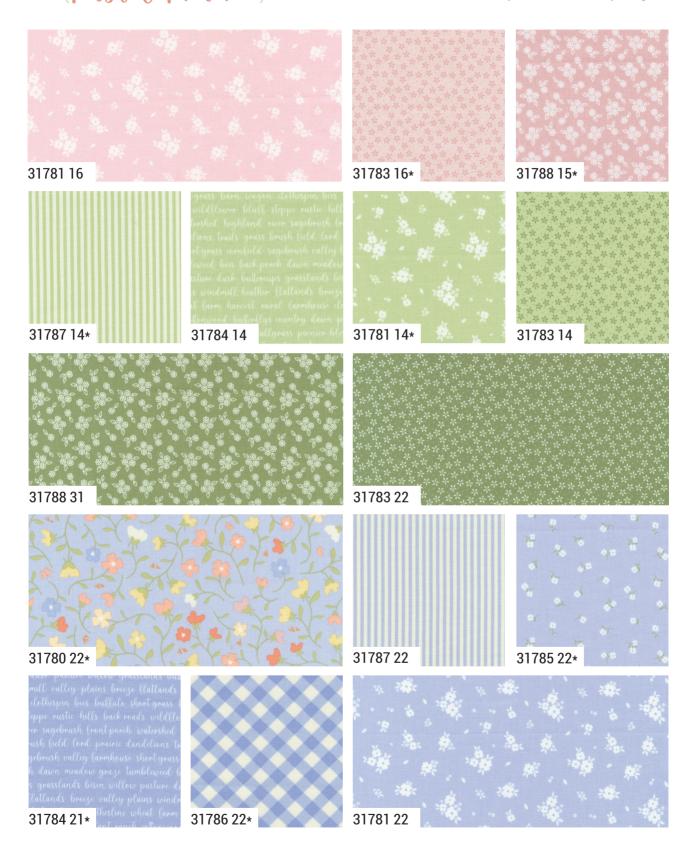

This collection is a sweet mix of dreamy pastels: buttery yellows, soft apricots, blush pinks, warm corals, fresh greens, and gentle blues. Each color feels like a quiet moment on the prairie—the glow of early morning, the hush of a summer afternoon, the comfort of coming home after a long day outdoors.

Whether you're decorating your home or making something from the heart, Pastel Prairie brings that sense of calm and nostalgia to whatever you create. It's a collection that tells a soft, timeless story—one pretty print at a time.