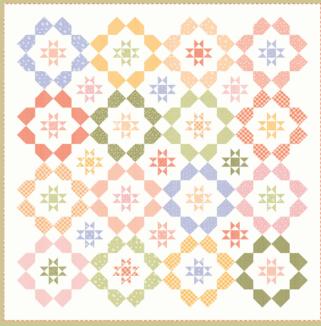

## Pastel Prairie by Heather Briggs of My Sew Quilty life

MSQL 194 Ohio Bound 70" x 70"

MSQL 198 Primrose Path 64" x 76"

MSQL 200 Garden Cart BOM 72" x 72"